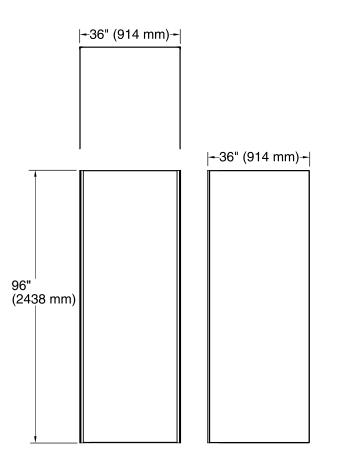

#### Installation

- In-field trimmable.
- Adheres to water-resistant wallboard.
- For a 36" x 36" x 96" three-wall alcove or smaller.

#### **Included Components**

Product consists of:

K-97601-T02 36"x96" Wall Panel K-97601-T02 36"x96" Wall Panel K-97601-T02 36"x96" Wall Panel K-97635 96" Corner Joint

#### **Technical Information**

All product dimensions are nominal.Installation:Three-wall alcoveMaterial Thickness:3/16" (5 mm)