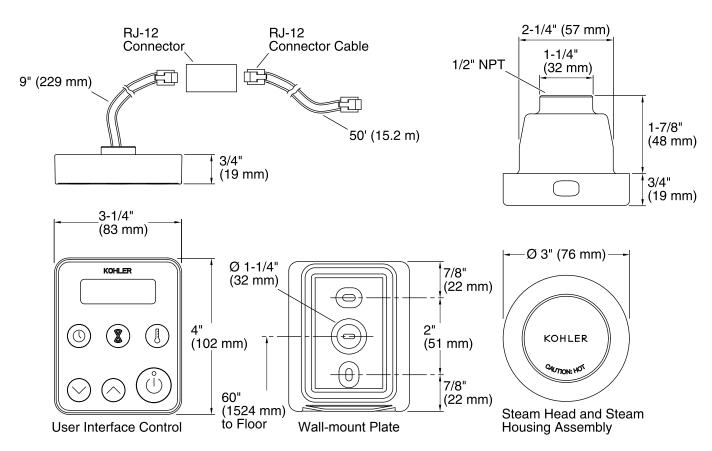

### **Included Components**

Additional Components:

50' connector cable

Coupler

Mounting hardware

Steamhead assembly

Wall-mount bracket

Installed component/s: Wall mount bracket.

Loose component/s: Steamhead assembly, 50 ft. Connector cable, coupler, and mounting hardware.

#### **Notes**

Install this product according to the installation guide.

CAUTION: Risk of personal injury. Do not install the User Interface Control outside the steam enclosure. The User Interface must be installed within the enclosure to allow the sensors to regulate the temperature and control the flow of steam.

CAUTION: Risk of scalding. Do not locate the steam head near a seat or bench, as the steam head is hot during operation and may scald the user if touched.

The temperature sensor should be mounted on the wall opposite the steam head. The steam head should be located as far from the seating area as possible.

Locate the steam head 6" (152 mm) above the floor and at least 4-1/2" (114 mm) from the threshold.