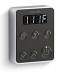

### **Features**

- Steam head features an integral aromatherapy well for adding scents.
- Circular steam head protracts from finished wall, allowing steam to evenly dispense throughout shower.
- Easily adjustable control panel allows user to set temperature (90-125' F range) and steam session duration.
- 20-minute safety shutoff.
- For use with Invigoration<sup>™</sup> Series 5kW 15kW Steam Generators.
- Includes control panel and steam head with aromatherapy reservoir.
- Required for use with KOHLER Invigoration® 5kW-15kW steam generators.
- Improved sensor reduces temperature fluctuations for a consistent steam shower temperature.
- Digital clock.
- Quick-connect RJ-12 cord and connector for simplified installation and service.
- Mounting arm and gasket included.

#### **Notes**

Install this product according to the installation guide.

CAUTION: Risk of personal injury. Do not install the User Interface Control outside the steam enclosure. The User Interface must be installed within the enclosure to allow the sensors to regulate the temperature and control the flow of steam.