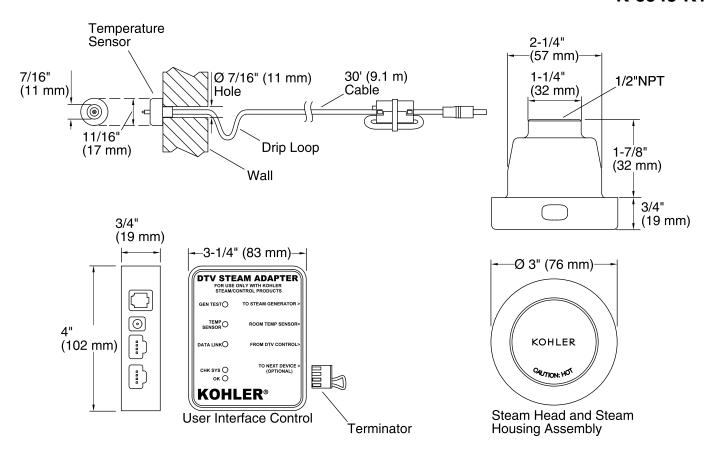

#### **Technical Information**

All product dimensions are nominal.

Drain included: No

#### **Notes**

Install this product according to the installation guide.

CAUTION: Risk of scalding. Do not locate the steam head near a seat or bench, as the steam head is hot during operation and may scald the user if touched.

The temperature sensor should be mounted on the wall opposite the steam head. The steam head should be located as far from the seating area as possible.

Locate the steam head 6" (152 mm) above the floor and at least 4-1/2" (114 mm) from the threshold.